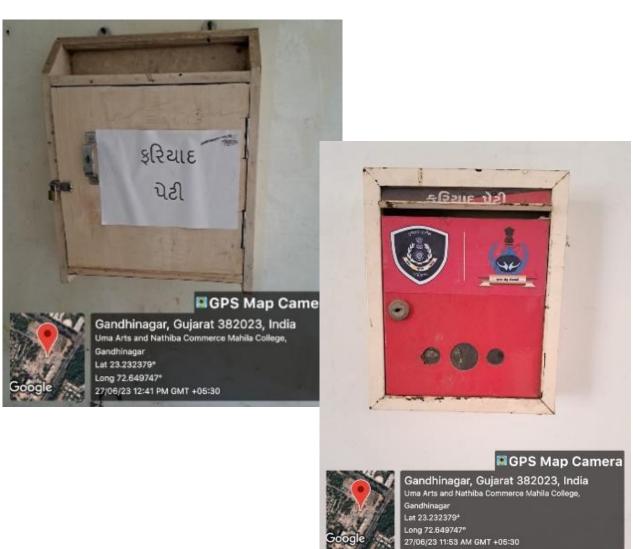

ided for women in terms of: (A) Safety and Security (B)Counselling (C) Common Rooms (D) Day care centre for Young children e. Any Other relevant information:

#### College Hostel: - Lodariya Parivaar Umiya Kanya Chhatralaya





#### Name of College Hostel: Lodariya Parivaar Umiya Kanya Chhatralaya

Rector's Name: **Vasantiben Patel** Students Residing: **103** 

#### **College Hostel Gymnasium:**







# Fire Safety: - Hostel Fire Safety:



### **College Fire Safety:**

















### **College Fire Alarm:**





#### Signage:



#### **Sports Ground:**



## **Security:**

### **College Main Gate No. 7 Security:**



### **College Entrance Security:**



### Visitors' Register:



### Ramp: College Ramp for Disabled:



### **Wheel Chair:**



# **Suggestion / Complaint Box:**